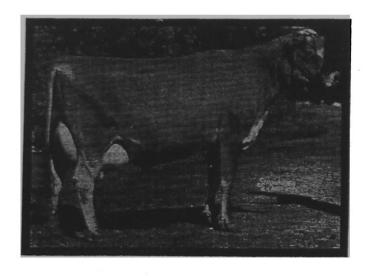

### MAXWELTON BASIL STANDARD

- Excellent

Reg. No. 109661

Born: February 5th., 1944

Senior Herd Sire at Maxwelton for 8 years. Silver Medal Superior Sire — 25 R.O.P. daughters
 8345-473-5.66%
 26-85.19%
 32 animals in this Sale are his daughters