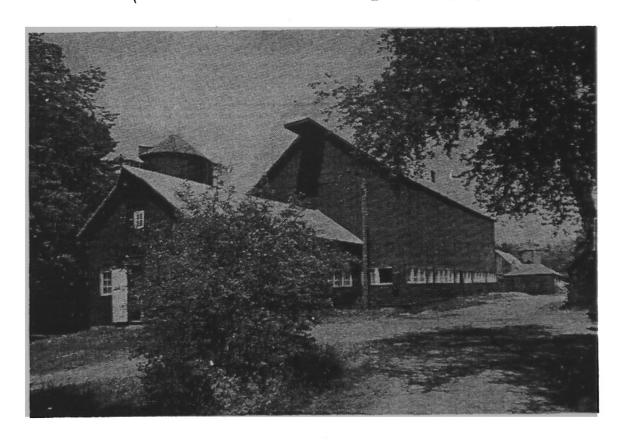

# Maxwelton

Maxwelton Farm is situated in the Town of Baie D'Urfe, 20 miles from the centre of Montreal — 2 miles East of MacDonald College and Ste. Anne de Bellevue, on Highway No. 2 — Montreal to Toronto.