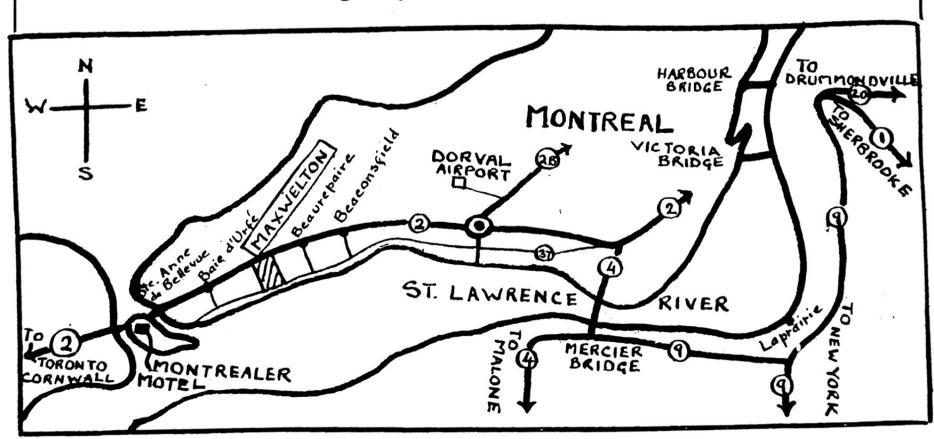

# Maxwelton

Maxwelton Farm is situated in the Town of Baie D'Urfe, 20 miles from the centre of Montreal — 2 miles East of MacDonald College and Ste. Anne de Bellevue, on Highway No. 2 — Montreal to Toronto.

If desiring accommodation over-night, we will be pleased to make reservations for your party at the Montrealer Motel, located just over the bridge from Ste. Anne de Bellevue — 3 miles west of the Farm.

Montreal Airport at Dorval, is ten miles east of Maxwelton. Advise us of your Airline, Flight number and expected time of arrival and we will meet you. We will also be pleased to meet trains, if advised, at Ste. Anne de Bellevue, Montreal or Montreal West, Stations.

### Entrance from Highway No. 2 can be made at the Farm